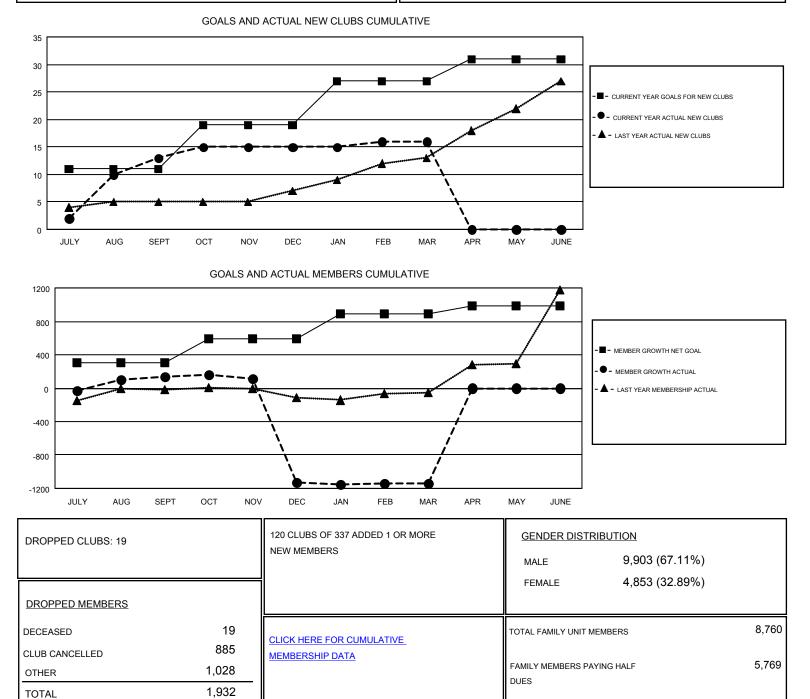

#### GMT: JAYESH THAKKAR

| Clubs                 |               |           |               | Members               |                           |                         |                                                    |
|-----------------------|---------------|-----------|---------------|-----------------------|---------------------------|-------------------------|----------------------------------------------------|
| RESULTS FOR 2018-2019 |               |           |               | RESULTS FOR 2018-2019 |                           |                         |                                                    |
| QUARTER               | NEW CLUB GOAL | NEW CLUBS | DROPPED CLUBS | QUARTER               | MEMBER GROWTH NET<br>GOAL | MEMBER GROWTH<br>ACTUAL | DROPPED<br>MEMBERS ACTUAL<br>(including transfers) |
| JULY/AUG/SEPT         | 11            | 13        | 2             | JULY/AUG/SEPT         | 300                       | 432                     | 277                                                |
| OCT/NOV/DEC           | 8             | 2         | 16            | OCT/NOV/DEC           | 295                       | 208                     | 1,449                                              |
| JAN/FEB/MAR           | 8             | 1         | 1             | JAN/FEB/MAR           | 290                       | 292                     | 206                                                |
| APR/MAY/JUNE          | 4             | 0         | 0             | APR/MAY/JUNE          | 95                        | 0                       | 0                                                  |